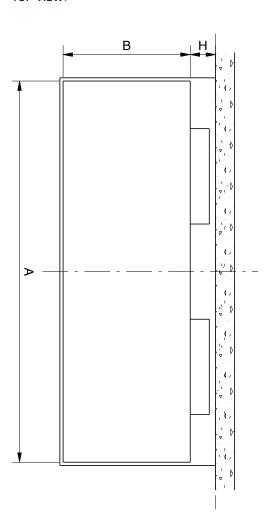

| Load<br>(kg)   | A minimum<br>(mm)  | A məximum<br>(mm) | B məximum<br>(mm) | H<br>(mm)* | D minimum<br>(mm) | D maximum<br>(mm) | K minimum<br>(mm) | K maximum<br>(mm) |
|----------------|--------------------|-------------------|-------------------|------------|-------------------|-------------------|-------------------|-------------------|
| Type Cargo 2-1 | (2 masts one side) |                   |                   |            |                   |                   |                   |                   |
| 1000           | 3000               | 6000              | 2500              | 250-300    | 150               | 300               | 1600              | 2000              |
| 1500           | 3000               | 6000              | 2500              | 250-300    | 150               | 300               | 1600              | 2000              |
| 2000           | 3000               | 5500              | 2500              | 250-300    | 200               | 300               | 1600              | 2200              |
| 3000           | 3000               | 5500              | 2500              | 250-300    | 200               | 400               | 1600              | 2200              |

Type Cargo 2-1 - Two masts next to each other