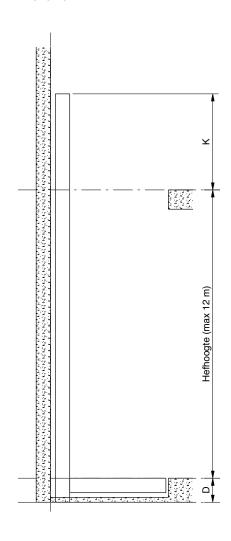

| Load<br>(kg)   | A minimum<br>(mm)  | A məximum<br>(mm) | B məximum<br>(mm) | H<br>(mm)* | D minimum<br>(mm) | D maximum<br>(mm) | K minimum<br>(mm) | K maximum<br>(mm) |
|----------------|--------------------|-------------------|-------------------|------------|-------------------|-------------------|-------------------|-------------------|
| Type Cargo 2-1 | (2 masts one side) |                   |                   |            |                   |                   |                   |                   |
| 1000           | 3000               | 6000              | 2500              | 250-300    | 150               | 300               | 1600              | 2000              |
| 1500           | 3000               | 6000              | 2500              | 250-300    | 150               | 300               | 1600              | 2000              |
| 2000           | 3000               | 5500              | 2500              | 250-300    | 200               | 300               | 1600              | 2200              |
| 3000           | 3000               | 5500              | 2500              | 250-300    | 200               | 400               | 1600              | 2200              |

Type Cargo 2-1 - Two masts next to each other