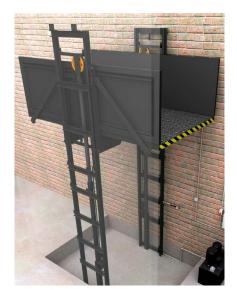

## Our cargo lifts are provided with these standards:

- External controls with overload indicator, up/down/ emergency stop and keyswitch.
- Hydraulic unit with pump, oiltank, overload valve, lowering valve and return valve.
- Steering 24 Volt DC, advanced steering is possible (for extra stops, interlocked gates and doors).
- Automatic releveling system (when loading or unloading the platform will be kept on the right level).
- Endswitch for in between and endstops.
- Mechanical block to work safely during maintenance.
- All components, either mechanical or electrical will have the best quality.
- Safety valve in cylinder: when hydraulic hose breaks the lift will stop immediately.
- Safety against break of the chain or steel cable.