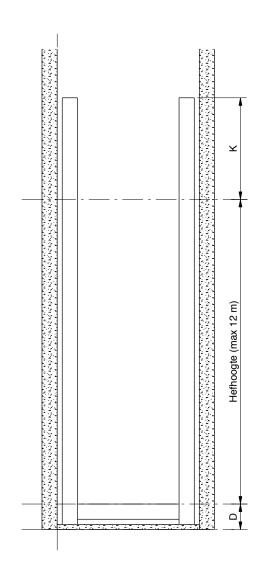

| Load<br>(kg)   | A məximum<br>(mm)  | B minimum<br>(mm) | B məximum<br>(mm) | H<br>(mm)* | D minimum<br>(mm) | D maximum<br>(mm) | K minimum<br>(mm) | K maximum<br>(mm) |
|----------------|--------------------|-------------------|-------------------|------------|-------------------|-------------------|-------------------|-------------------|
| Type Cargo 2-2 | (2 masts opposite) |                   |                   |            |                   |                   |                   |                   |
| 1000           | 2000               | 1200              | 3000              | 200-250    | 150               | 300               | 1600              | 2000              |
| 1500           | 2000               | 1200              | 4000              | 200-250    | 150               | 300               | 1600              | 2000              |
| 2000           | 2500               | 1500              | 6000              | 250-300    | 200               | 400               | 1600              | 2200              |
| 3000           | 3000               | 1500              | 6000              | 250-300    | 200               | 400               | 1600              | 2200              |
| 4000           | 3000               | 1500              | 6000              | 250-300    | 250               | 400               | 1600              | 2200              |
| 5000           | 3000               | 1500              | 6000              | 250-300    | 250               | 400               | 1600              | 2200              |

## Type Cargo 2-2 - 2 masts opposite

TOP VIEW:

, ,

## SECTION: